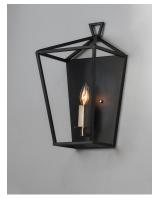

## **PRODUCT DESCRIPTION**

Open air frames finished in Black with Polished Nickel accents makes a simplistic yet dramatic statement for any interior design. Larger scale pieces fill up space without breaking the budget.

# MEASUREMENTS

DIMENSION MAX OAH HANGING WEIGHT

LAMPING

Total **BULB INCLUDED** DIMMABLE

BULB

: 10" L 17" H x 7" Ext

: 3.96 lb

:120V

# INPUT VOLTAGE

LIGHTING\_DIRECTION : Up

: 10" W x 12.25" H

: (Not Included) : Yes

### **FINISHES OPTION**

Gold Leaf / Textured Black (GLTXB) Textured Black / Polished Nickel (TXBPN)

MATERIAL Steel

RATINGS cULus Dry Location