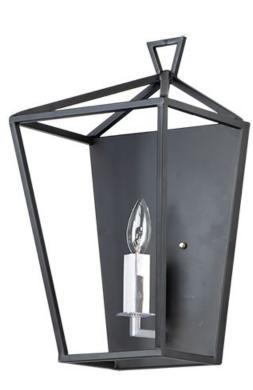

## **PRODUCT DESCRIPTION**

Open air frames finished in Black with Polished Nickel accents makes a simplistic yet dramatic statement for any interior design. Larger scale pieces fill up space without breaking the budget.

# MEASUREMENTS

DIMENSION MAX OAH HANGING WEIGHT

LAMPING

Total **BULB INCLUDED** DIMMABLE

BULB

: 10" L 17" H x 7" Ext

: 3.96 lb

:120V

# INPUT VOLTAGE

LIGHTING\_DIRECTION : Up

: 10" W x 12.25" H

: (Not Included) : Yes

### **FINISHES OPTION**

Gold Leaf / Textured Black (GLTXB) Textured Black / Polished Nickel (TXBPN)

MATERIAL Steel

RATINGS cULus Dry Location