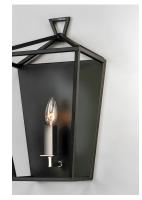

## **PRODUCT DESCRIPTION**

Open air frames finished in Black with Polished Nickel accents makes a simplistic yet dramatic statement for any interior design. Larger scale pieces fill up space without breaking the budget.

# MEASUREMENTS

DIMENSION MAX OAH HANGING WEIGHT

LAMPING

Total **BULB INCLUDED** DIMMABLE

BULB

: 10" L 17" H x 7" Ext

: 3.96 lb

:120V

# INPUT VOLTAGE

LIGHTING\_DIRECTION : Up

: 10" W x 12.25" H

: (Not Included) : Yes

### **FINISHES OPTION**

Gold Leaf / Textured Black (GLTXB) Textured Black / Polished Nickel (TXBPN)

MATERIAL Steel

RATINGS cULus Dry Location